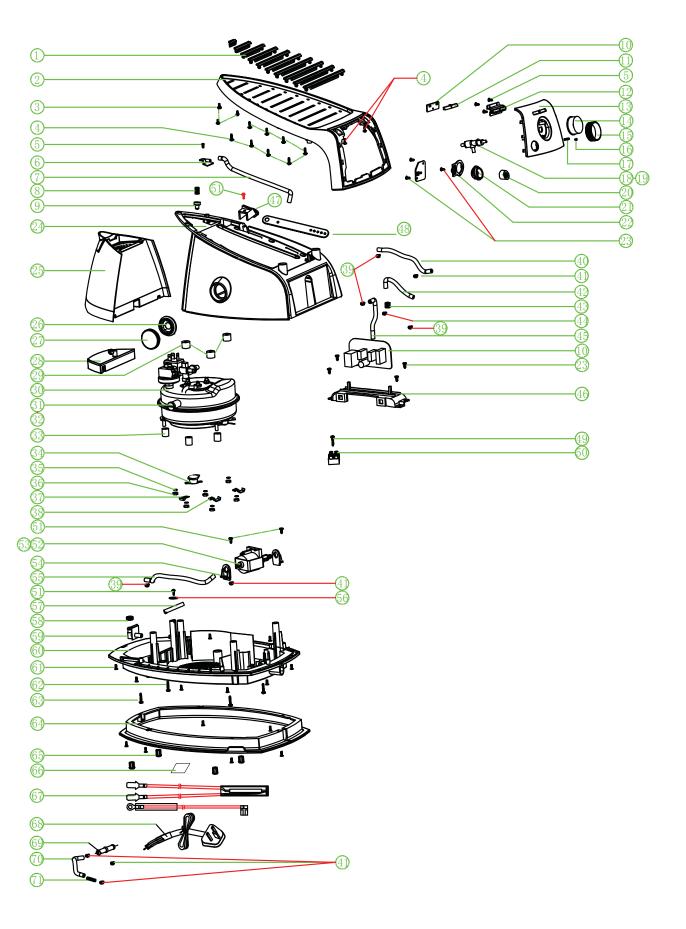

|           |            |                                         | Singer SHG6203 Steam Generator |                |                                                  |  |  |  |
|-----------|------------|-----------------------------------------|--------------------------------|----------------|--------------------------------------------------|--|--|--|
| NO.       | PART NO.   | DESCRIPTION                             | _ ,                            | 9              | В                                                |  |  |  |
| 1         | N/S        | SILICONE GEL RIB                        | 48                             |                | SCREW                                            |  |  |  |
| 2         | N/S        | SKIRT                                   | 49                             |                | TERMINAL BLOCK                                   |  |  |  |
| 3         |            | SCREW                                   | 50                             | N/S            | SCREW                                            |  |  |  |
| 4         |            | SCREW                                   | 51                             |                | WATER PUMP                                       |  |  |  |
| 5         |            | SCREW                                   | 52                             |                | JOINT FOR WATER PUMP                             |  |  |  |
| 6         | NI/C       | JOINT TIE-IN                            | 53                             |                | PUMP BRACKET                                     |  |  |  |
| 7         | N/S        | REFLUENCE TUBE                          | 54<br>55                       |                | WATER INLETTING TUBE FOR PUMP<br>BAKELITE WASHER |  |  |  |
| 8<br>9    |            | SPRING FOR PILOT PIN PILOT PIN          | 56                             |                | REED PIPE SETS                                   |  |  |  |
| 10        |            | PCB BOARD                               | 57                             | N/S            | AIRPROOF RING                                    |  |  |  |
| 11        |            | LIGHT DIFFUSER                          | 58                             | 14,3           | WATER INLET JOINT                                |  |  |  |
| 12        |            | LAMP COVER                              | 59                             | N/S            | BOTTOM BASE                                      |  |  |  |
| 13        | N/S        | PANEL A                                 | 60                             |                | SCREW                                            |  |  |  |
| 14        | N/S        | STEAM KNOB                              | 61                             |                | SCREW                                            |  |  |  |
| 15        | N/S        | DECORATION OF STEAM DIAL                | 62                             |                | SCREW                                            |  |  |  |
| 16        | N/S        | NOISY BUSH                              | 63                             |                | SUPPORT                                          |  |  |  |
| 17        |            | SPRING                                  | 64                             |                | TUBER SUPPORT                                    |  |  |  |
| 18        | N/S        | STEAM REGULATOR ASS.                    | 65                             |                | BAR CODE                                         |  |  |  |
| 19        |            | LOCKNUT                                 | 66                             |                | INTERNAL WIRE ASS.                               |  |  |  |
| 20        | N/S        | POWER BUTTON A                          | 67                             |                | POWER CORD                                       |  |  |  |
| 21        | NI/C       | SET A OF POWER BUTTON                   | 68<br>69                       | N/S            | STEAM JOINT<br>STEAM TUBE                        |  |  |  |
| 22<br>23  | N/S<br>N/S | KEYSTOKE TRESTLE<br>SCREW               | 70                             | N/S            | SPRING                                           |  |  |  |
| 23<br>24  | N/S        | UPPER COVER                             | 70                             | 14/5           | 31 miles                                         |  |  |  |
| 25        | 14/ 5      | WATER TANK ASS.                         |                                |                |                                                  |  |  |  |
| -1        | N/S        | LOCK FOR WATER TANK                     |                                |                |                                                  |  |  |  |
| -2        | N/S        | SPRING                                  |                                |                |                                                  |  |  |  |
| -3        | N/S        | MOVABLE BLOCK                           |                                |                |                                                  |  |  |  |
| -4        | N/S        | SPRING                                  |                                |                |                                                  |  |  |  |
| -5        |            | AIRPROOF RING                           |                                |                |                                                  |  |  |  |
| -6        |            | WATER TANK COVER                        |                                |                |                                                  |  |  |  |
| -7        | N. (C      | BOBBER                                  | .=5                            |                |                                                  |  |  |  |
| -8        | N/S        | HOLD-DOWN PLATE FOR BOBE                | BER                            |                |                                                  |  |  |  |
| -9<br>-10 | N/S        | SCREW<br>WATER TANK                     |                                |                |                                                  |  |  |  |
| -11       | 14/ 5      | WATER INLETTING COVER                   |                                |                |                                                  |  |  |  |
| 26        | N/S        | CLEANING SILICA GEL                     |                                |                |                                                  |  |  |  |
| 27        | N/S        | CLEANING COVER                          |                                |                |                                                  |  |  |  |
| 28        | N/S        | ANTI CALC CARTRIDGE ASS.A               |                                |                |                                                  |  |  |  |
| -1        | N/S        | ANTI CALC CARTRIDGE A                   |                                |                |                                                  |  |  |  |
| -2        | N/S        | STAINLESS STEEL THREAD A                |                                |                |                                                  |  |  |  |
| -3        | N/S        | ANTI CALC CARTRIDGE COVER A             |                                |                |                                                  |  |  |  |
| -4        | N/S        | SILICA GEL RING                         |                                |                |                                                  |  |  |  |
| 29        | N/S        | BOILER SUPPORT                          |                                |                |                                                  |  |  |  |
| 30        | N/S        | BOILER ASS. SEAL RING FOR SELF CLEAN    |                                |                |                                                  |  |  |  |
| 31<br>32  | N/S        | SEAL RING FOR SELF CLEAN SELF-CLEAN PIN |                                |                |                                                  |  |  |  |
| 33        | 14/3       | BOILER SUPPORT                          |                                |                |                                                  |  |  |  |
| 34        |            | THERMOSTAT                              |                                |                |                                                  |  |  |  |
| 35        |            | WASHER                                  |                                |                |                                                  |  |  |  |
| 36        |            | NUT                                     |                                |                |                                                  |  |  |  |
| 37        |            | PRESSURE BOARD FOR FUSE                 |                                |                |                                                  |  |  |  |
| 38        |            | PRESSURE BOARD FOR HEATING ELEMENT      |                                |                |                                                  |  |  |  |
| 39        |            | CLIP                                    |                                |                |                                                  |  |  |  |
| 40        |            | ELECTROMAGNETIC VALVE STEAM OUT PIPE    |                                |                |                                                  |  |  |  |
| 41        |            | CLIP                                    |                                |                |                                                  |  |  |  |
| 42<br>42  |            | WATER INLETTING TUBE                    |                                |                |                                                  |  |  |  |
| 43<br>44  |            | CLIP PRESSURE RELEASE TUBE              |                                |                |                                                  |  |  |  |
| 45        |            | PRESSURE BOARD FOR CORD STORAGE         |                                |                |                                                  |  |  |  |
| 46        |            | LATCH                                   |                                | · <del>-</del> |                                                  |  |  |  |
| 47        |            | CORD STORAGE                            |                                |                |                                                  |  |  |  |
|           |            |                                         |                                |                | -                                                |  |  |  |