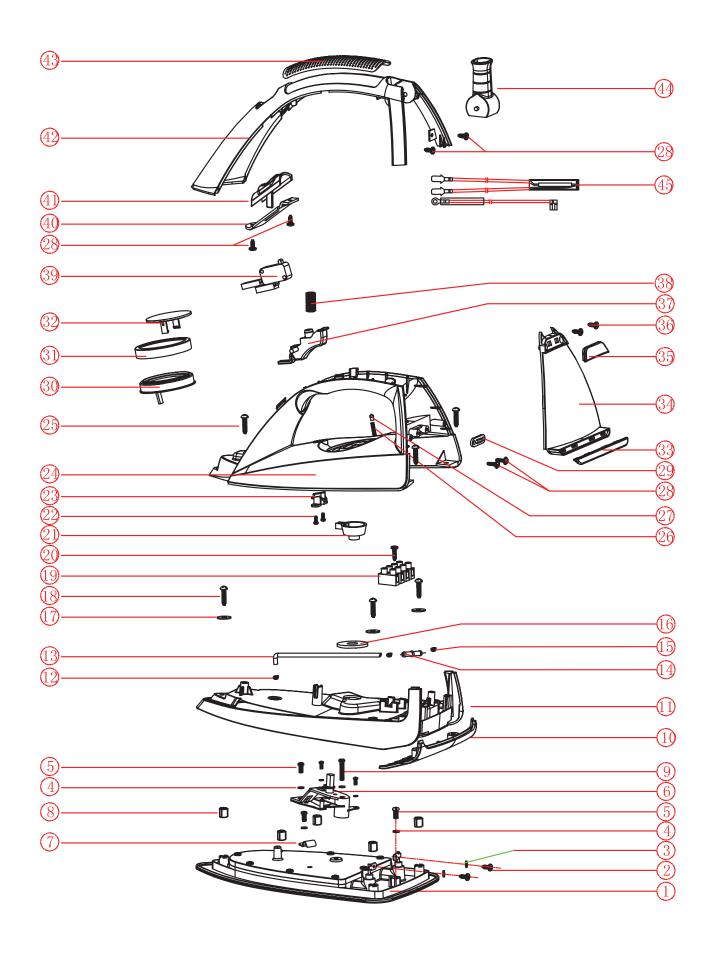

## Singer SHG6203 Steam Generator

| NO.                  | PART NO.   | DESCRIPTION                                |
|----------------------|------------|--------------------------------------------|
| 1                    |            | SOLEPLATE ASS.                             |
| -1                   | N/S        | SOLEPLATE                                  |
| -2                   | N/S        | HEATING ELEMENT                            |
| -3<br>-4             |            | SILICONE CAP CONNECTING SHEET              |
| - <del>4</del><br>-5 | N/S        | CHAMBER COVER                              |
| -6                   | 14/3       | WASHER                                     |
| -7                   |            | SCREW                                      |
| 2                    |            | SCREW                                      |
| 3                    |            | WASHER                                     |
| 4                    |            | WASHER                                     |
| 5                    |            | SCREW                                      |
| 6<br>7               |            | THERMOSTAT PRESSURE BOARD FOR FUSE         |
| 8                    |            | CERAMIC BEAD                               |
| 9                    |            | SCREW                                      |
| 10                   | N/S        | SKIRT COVER                                |
| 11                   | N/S        | SKIRT                                      |
| 12                   |            | CLIP                                       |
| 13                   |            | SOLEPLATE STEAM INPUT TUBE                 |
| 14                   |            | STEAM JOINT                                |
| 15<br>16             |            | CLIP<br>MICA SHEET                         |
| 17                   |            | BAKELITE WASHER                            |
| 18                   |            | SCREW                                      |
| 19                   |            | TERMINAL BLOCK                             |
| 20                   |            | SCREW                                      |
| 21                   | N/S        | TEMPERATURE CONTROL ROD                    |
| 22                   | N/C        | SCREW                                      |
| 23<br>24             | N/S<br>N/S | LAMP COVER<br>HANDLE                       |
| 25                   | 11/3       | SCREW                                      |
| 26                   |            | SPRING                                     |
| 27                   |            | NOISY BUSH                                 |
| 28                   |            | SCREW                                      |
| 29                   |            | PRESSURE BOARD FOR CORD                    |
| 30<br>31             |            | TEMPERATURE KNOB DECORATION FOR STEAM DIAL |
| 32                   |            | TEMPERATURE DIAL COVER                     |
| 33                   | N/S        | RUBBER MAT FOR REAR COVER A                |
| 34                   | N/S        | REAR COVER                                 |
| 35                   | N/S        | RUBBER MAT FOR REAR COVER B                |
| 36                   |            | SCREW                                      |
| 37                   | N/S        | STEAM TRIGGER                              |
| 38<br>39             | N/S        | SPRING FOR STEAM BUTTON MICRO SWITCH       |
| 40                   | N/S        | BOLSTER FOR STEAM BUTTOM                   |
| 41                   | N/S        | STEAM BUTTON                               |
| 42                   | N/S        | HANDLE COVER                               |
| 43                   |            | DECORATION FOR HANDLE COVER                |
| 44                   |            | CORD GUARD                                 |
| 45                   |            | INTERNAL WIRE ASS.                         |