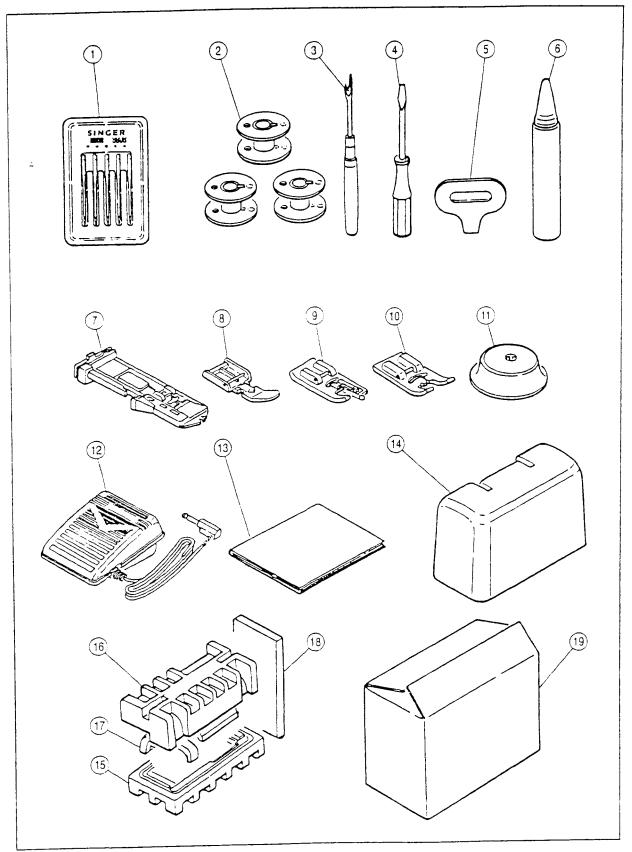

| RefN. Part No. |           | Name of Part                |
|----------------|-----------|-----------------------------|
| 1              | HP91782   | Needle Set                  |
| 2              | HP30222   | Bobbin                      |
| 3              | HP 2024   | Seam Ripper                 |
| 4              | HP 2001-T | Screw Driver (S)            |
| 5              | HP31089   | Screw Driver (L)            |
| 6              | HP13298   | Oiler W/Oil                 |
| 7              | HP31093   | Buttonhole Foot             |
| 8              | HP90867   | Zipper Foot                 |
| 9              | HP30244   | Overcasting Foot            |
| 10             | HP30217   | Satin Stitch Foot           |
| 11             | HP30074   | Thread Cap                  |
| 12             | HP31098-2 |                             |
| 13             | HP31926   | Instruction Manual(English/ |
|                |           | German./Italian.)           |
| 14             | HP31095   | Dust Cover                  |
| 15             | HP31096-1 | Styroform                   |
| 16             | HP31096-2 |                             |
| 17             | HP31096-3 |                             |
| 18             | HP31414   | Styroform                   |
| 19             | HP31226-3 | Carton Box                  |