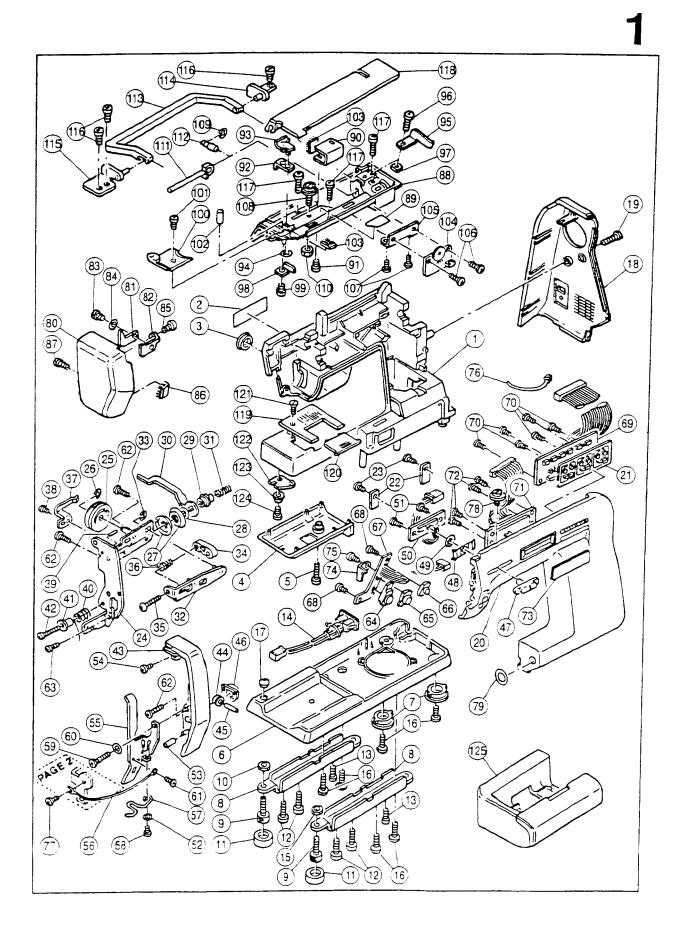

## **SINGER** 3400

also applicable to STYLIST 8090

| RefN     | I. Part No.        | Name of Part                                     |
|----------|--------------------|--------------------------------------------------|
| 1        | HP3 <b>09</b> 00   | Arm/Bed                                          |
| 2        | HP31227-10         | Electrical Rating Label                          |
| 3        | HP30911            | Arm Cap                                          |
| 4        | HP30902            | Bed Cap                                          |
| 5        | HP31831            | Set Screw                                        |
| #        | HP31228            | Base Assy.(Incl.6-15)                            |
| 6        | HP31215            | Base                                             |
| 7        | HP30906            | Rubber Foot (A)                                  |
| 8        | HP30905            | Base Supporting Plate                            |
| 9        | HP30908            | Rubber Foot Adjusting Screw                      |
| 10       | HP91648            | Nut                                              |
| 11       | HP30907            | Rubber Foot (B)                                  |
| 12       | HP30123            | Set Screw<br>Set Screw                           |
| 13       | HP11167<br>HP31229 | Socket Assy.                                     |
| 14<br>15 | HP 2654            | Nut                                              |
| 16       | HP31291            | Set Screw                                        |
| 17       | HP91365-2          | Сар                                              |
| 18       | HP31218            | Side Cover                                       |
| 19       | HP90810            | Set Screw                                        |
| #        | HP31924            | Front Cover Assy.(Incl.20-76)                    |
| 20       | HP31925            | Front Cover                                      |
| 21       | HP31188            | Кеу Тор                                          |
| 22       | HP30040            | Presser Foot Lifter Fulcrum Shaft                |
|          |                    | Holder                                           |
| 23       | HP30271            | Set Screw                                        |
| #        | HP30925-2          | Thread Tension Regulator(Incl.24-                |
|          |                    | 39)                                              |
| 24       | HP30927            | Thread Tension Base                              |
| 25       | HP30926-2          | Thread Tension Dial                              |
| 26       | HP 7492            | Snap Ring                                        |
| 27       | HP30928            | Thread Tension Disc                              |
| 28       | HP30044            | Washer<br>Tansian Callar                         |
| 29       | HP30154            | Tension Collar<br>Thread Tension Releasing Plate |
| 30       | HP30929<br>HP30931 | Thread Tension Spring                            |
| 31<br>32 | HP30930            | Thread Tension Plate                             |
| 33       | HP 7221            | Snap Ring                                        |
| 34       | HP30813            | Thread Regulator Arm                             |
| 35       | HP12645-B          | Set Screw                                        |
| 36       | HP30814            | Spring for Thread Tension Plate                  |
| 37       | HP30933            | Thread Tension Dial Spring                       |
| 38       | HP11697-8          | Set Screw                                        |
| 39       | HP30261-1          | Spring Pin                                       |
| 40       | HP30936            | Thread Check Spring                              |
| 41       | HP30821            | Thread Check Spring Sleeve                       |
| 42       | HP11431            | Set Screw                                        |
| 43       | HP30922            | Thread Take Up Lever Cover                       |
| 44       | HP30817            | Thread Guide Roller                              |
| 45       | HP30934            | Thread Guide Roller Shaft                        |
| 46       | HP31257            | Thread Guide Roller Cover                        |
| 47       | HP31187            | Speed Control Button                             |
| 48       | HP31209            | Spring for Speed Control Button                  |
| 49       | HP12768            | Push Nut                                         |
| 50       | HP31199            | Speed Control Lever Assy.<br>Set Screw           |
| 51       | HP30271            | Washer                                           |
| 52       | HP31578            | Thread Guide Spring Cushion                      |
| 53<br>54 | HP30935<br>HP 2890 | Set Screw                                        |
| 54<br>55 | HP 2090<br>HP30937 | Threading Guide Plate                            |
| 55<br>56 | HPLD 105           | Cord for Static Eletricity                       |
| 50<br>57 | HP30939            | Thread Guide                                     |
| 58       | HP11697-B          | Set Screw                                        |
| 59       | HP30938            | Set Screw                                        |
| 60       | HP 3438            | Washer                                           |
| 61       | HP11697-B          |                                                  |
| 62       | HP30123            | Set Screw                                        |
|          |                    |                                                  |

|          | fN. Part No.           | Name of Part                                             |
|----------|------------------------|----------------------------------------------------------|
| 63       |                        | Set Screw                                                |
| 64       | HP30941<br>HP30942     | Start Stop Switch Key-top                                |
| 66       |                        | Reverse Key-top<br>Needle Up-down Key-top                |
| 67       | HP31200                | Switches Assy.                                           |
| 68       |                        | Set Screw                                                |
| 69       | HP31201                | Switches Assy.                                           |
| 70       | HP30271                | Set Screw                                                |
| 71       | HP31927                | L.C.D.Board Assy.                                        |
| 72<br>73 | HP31936<br>HP31203     | Set Screw                                                |
| 74       | HP30947                | Display Panel<br>Switch Assy. Supporting Plate           |
| 75       | HP30271                | Set Screw                                                |
| 76       | HP11380                | Cord Band                                                |
| 77       | HP 2890                | Set Screw                                                |
| 78       | HP31581                | Set Screw                                                |
| 79<br>#  | HP31835                | Guide Plate for Stitch Balance                           |
| #<br>80  | HP30950-2<br>HP30951-2 |                                                          |
| #        | HP30955                | Thread Cutter Assy.(Incl.81-84)                          |
| 81       | HP30953                | Thread Cutter                                            |
| 82       | HP30954                | Cutter Supporting Plate                                  |
| 83       | HP11697-B              |                                                          |
| 84       |                        | Washer                                                   |
| 85<br>86 | HP30271<br>HP30659     | Set Screw<br>Thread Guide Brush                          |
| 87       | HP90810                | Set Screw                                                |
| #        |                        | Unit Cover Assy.(Incl.88-115)                            |
| 88       | HP30981-4              |                                                          |
| 89       | HP30984-2              |                                                          |
| 90       | HP30982                | Thread Guide (A)                                         |
| 91<br>92 | HP30271<br>HP30985     | Set Screw<br>Thread Guide (B)-1                          |
| 93       | HP30986                | Thread Guide (B)-1                                       |
| 94       | HP12149                | Snap Ring                                                |
| 95       | HP30993                | Bobbin Winder Limiting Plate                             |
| 96       | HP11167-B              |                                                          |
| 97<br>98 | HP30300<br>HP30990     | Nut                                                      |
| 99       | HP30990<br>HP30271     | Thread Guide (C)<br>Set Screw                            |
| 100      |                        | Thread Guide Cover                                       |
| 101      | HP31244                | Set Screw                                                |
|          | HP30261-1              | Spring Pin                                               |
|          | HP31008                | Thread Guide Brush                                       |
|          | HP31205<br>HP31206     | Contrast Control Board Assy.<br>Contrast Control Bracket |
|          | HP11697                | Set Screw                                                |
|          | HP30271                | Set Screw                                                |
|          | HP30995                | Bobbin Winder Disc                                       |
|          | HP60018                | Snap Aing                                                |
|          | HP 2654                | Nut                                                      |
|          | HP31000                | Spool Stand                                              |
|          | HP31001<br>HP31002     | Spool Stand Shaft<br>Handle                              |
|          | HP31002                | Handle Hinge (R)                                         |
|          | HP31004                | Handle Hinge (L)                                         |
|          | HP90810                | Set Screw                                                |
|          | HP11984-B              | Set Screw                                                |
|          | HP30999-3              | Flap                                                     |
|          | HP30129-2              | Needle Plate Assy.(Incl. 120)                            |
|          | HP30196<br>HP30201     | Bobbin Cover Plate<br>Needle Plate Set Screw             |
|          | HP31019                | Nut for Needle Plate                                     |
|          | HP30024                | Collar                                                   |
|          | HP91773                | Set Screw                                                |
| 125      | HP31090                | Extension Table Assy. 340                                |
|          |                        |                                                          |