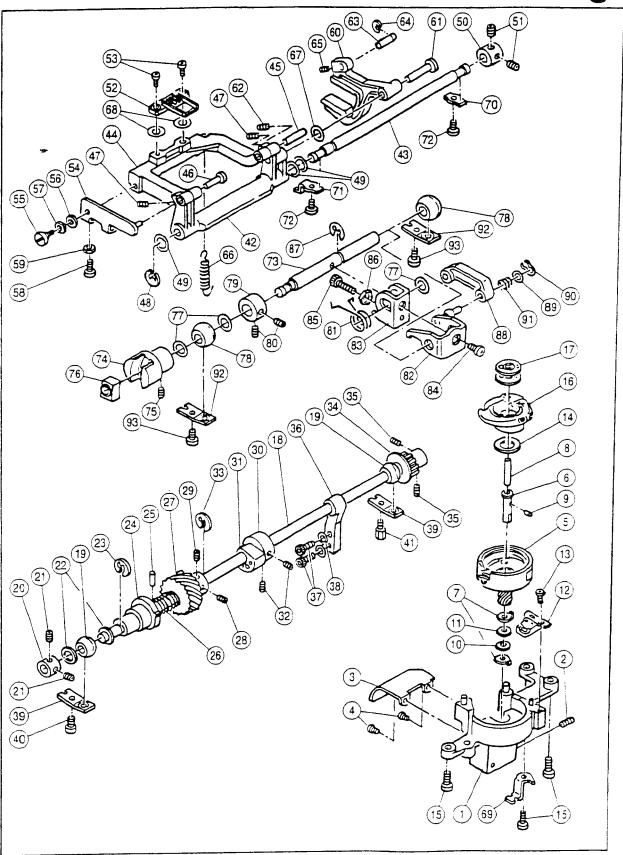

 59
 HP30975
 BH Lever Plate

 60
 HP 4993
 Snap Ring

| RefN      | . Part No.         | Name of Part                                     |     | N. Part No. | Name of Part                   |
|-----------|--------------------|--------------------------------------------------|-----|-------------|--------------------------------|
| <b>‡</b>  | HP31039            | Hook Race Assy.(Incl.1-13)                       | 62  | HP90932     | Set Screw                      |
| 1         | HP31075            | Hook Race Base                                   | 63  | HP30172     | Slide Block Shaft              |
| 2         | HP30389            | Set Screw                                        | 64  | HP 4993     | Snap Ring                      |
| 3         | HP30156            | Gear Cover                                       | 65  | HP12544     | Set Screw                      |
| 4         | HP11167            | Set Screw                                        | 66  | HP30338     | Feed Dog Base Spring           |
| 5         | HP30113            | Hook Race Assy.                                  | 67  | HP60565-2   | Polyslider                     |
| 3         | HP30131            | Hook Race Shaft                                  | 68  | HP31537     | Polyslider                     |
| 7         | HP30133            | Washer                                           | 69  | HP30157     | Hook for Spring                |
| 8         | HP30135            | Oil Wick (1)                                     | 70  | HP30173     | Feed Shaft Holder (R)          |
| 9         | HP30136            | Oil Wick (2)                                     | 71  | HP30174     | Feed Shaft Holder (L)          |
| 10        | HP10995-2          | Polyslider                                       | 72  | HP 2812     | Set Screw                      |
| 11        | HP30134            | Polyslider                                       | #   | HP31040     | Feed Regulator Assy.(Incl.73-9 |
| 12        | HP30139            | Bobbin Holder Stopper Assy.                      | 73  | HP31041     | Feed Regulator Shaft           |
| 13        | HP11167            | Set Screw                                        | 74  | HP30188     | Feed Regulator                 |
| 14        | HP30118            | Magnet                                           | 75  | HP90932     | Set Screw                      |
| 15        | HP10706            | Set Screw                                        | 76  | HP30189     | Feed Slide Block               |
| 16        | HP30457            | Bobbin Holder                                    | 77  | HP60254     | Polyslider                     |
| 17        | HP30222            | Bobbin                                           | 78  | HP30177     | Ball Bush                      |
| + /<br>#  | HP31023            | Lower Shaft Assy.(Incl.18-36)                    | 79  | HP30178     | Collar                         |
| #<br>18   | HP30176            | Lower Shaft                                      | 80  | HP30388     | Set Screw                      |
| 10<br>19  | HP30177            | Bail Bush                                        | 81  | HP31045     | Feed Regulator Arm Spring      |
| 20        | HP30178            | Collar                                           | 82  | HP31042     | Feed Regulator Arm             |
| 20<br>21  | HP12544            | Set Screw                                        | 83  | HP31044     | Feed Regulator Plate           |
| 2 i<br>22 | HP60254            | Polyslider                                       | 84  | HP 2812     | Set Screw                      |
| 22<br>23  | HP60204            | Snap Ring                                        | 85  | HP31079     | Feed Adjusting Screw           |
| 23<br>24  | HP30179            | Feed Rocking Cam                                 | 86  | HP91648     | Nut                            |
| 24<br>25  | HP30179            | Pin                                              | 87  | HP60204     | Snap Ring                      |
| 25        | HP30180            | Feed Rocking Cam Spring                          | 88  | HP31046     | F Connecting Rod               |
| 20<br>27  | HP30182            | Lower Shaft Gear                                 | 89  | HP31578     | Washer                         |
| 27<br>28  | HP60466            | Set Screw                                        | 90  | HP30345     | Snap Ring                      |
| 20<br>29  | HP30805            | Set Screw                                        | 91  | HP12016     | Spring                         |
| 29<br>30  | HP30183            | Feed Cam Collar                                  | 92  | HP30665     | Ball Bushing Holder            |
|           | HP30184            | Feed Cam                                         | 93  | HP 2812     | Set Screw                      |
| 31        | HP90932            | Set Screw                                        | ••• | 2012        |                                |
| 32<br>33  | HP60204            | Snap Ring                                        |     |             |                                |
|           |                    | Lower Shaft Belt Pulley                          |     |             |                                |
| 34<br>35  | HP30185            | Set Screw                                        |     |             |                                |
|           | HP60466            | Lower Shaft Supporter                            |     |             |                                |
| 36        | HP31024            | Set Screw                                        |     |             |                                |
| 37        | HP30627            |                                                  |     |             |                                |
| 38        | HP 3438            | Washer<br>Ball Bushing Holder                    |     |             |                                |
| 39<br>40  | HP30665<br>HP 2812 | Set Screw                                        |     |             |                                |
|           |                    | Set Screw                                        |     |             |                                |
|           | HP30477            |                                                  |     |             |                                |
|           | HP30158            | Feed Shaft Assy.(Incl.42-68)<br>Feed Shaft Guide |     |             |                                |
| 42        | HP30159            | Feed Shaft                                       |     |             |                                |
|           | HP30160            |                                                  |     |             |                                |
| 44        | HP30161            | Feed Base                                        |     |             |                                |
| 45        | HP30162            | Feed Base Fulcrum Pin (Right)                    |     |             |                                |
|           | HP30163            | Feed Base Fulcrum Pin (Left)                     |     |             |                                |
| 47        | HP12544            | Set Screw                                        |     |             |                                |
| 48        | HP 7492            | Snap Ring                                        |     |             |                                |
|           | HP12365            | Polyslider                                       |     |             |                                |
|           | HP30168            | Feed Shaft Collar                                |     |             |                                |
| 51        | HP12544            | Set Screw                                        |     |             |                                |
|           | HP30164            | Feed Dog                                         |     |             |                                |
|           | HP 2868            | Set Screw                                        |     |             |                                |
|           | HP30165            | Feed Driving Cam Follower                        |     |             |                                |
| 55        | HP30166            | Cam Follower Hinge Screw                         |     |             |                                |
| 56        | HP 6277-4          |                                                  |     |             |                                |
| 57        | HP12006            | Wave Washer                                      |     |             |                                |
| 58        | HP30153            | Set Screw                                        |     |             |                                |
| 59        | HP13189            | Nut                                              |     |             |                                |
|           |                    |                                                  |     |             |                                |
| 60        | HP30169            | Forked Cam Follower                              |     |             |                                |