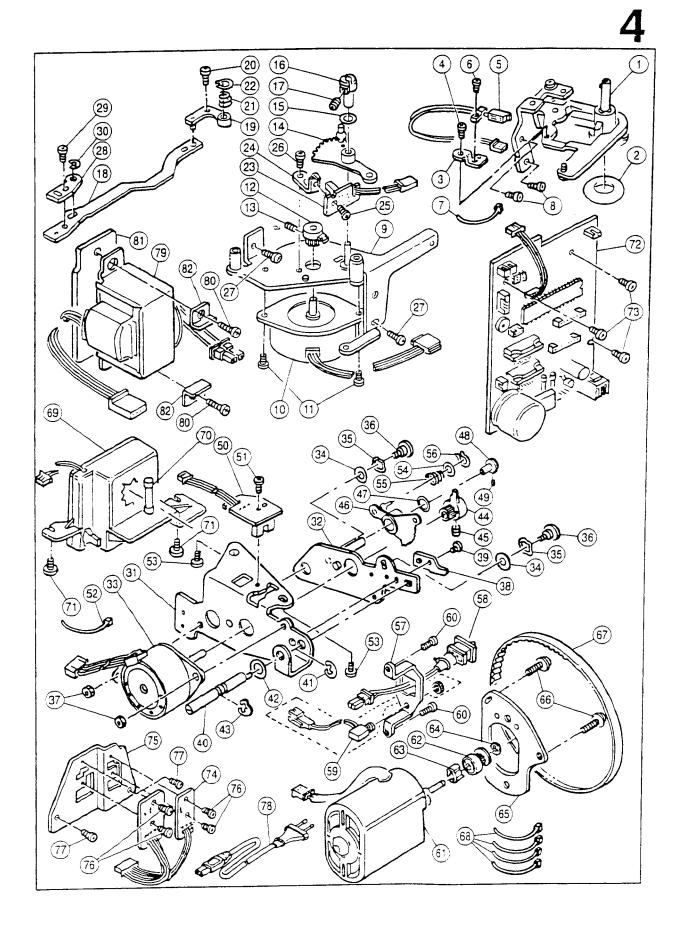

Δ

|          |                       | Name of Port                                                   |
|----------|-----------------------|----------------------------------------------------------------|
|          | Part No.              | Name of Part<br>Bobbin Winder Unit(Incl.1-7)                   |
| #<br>1   | HP31022<br>HP31025    | Bobbin Winder Assy.(Incl.2)                                    |
| 2        | HP 1352               | Rubber Ring                                                    |
| 3        | HP31038               | Bobbin Winder Switch Bracket                                   |
| 4        | HP11697               | Set Screw                                                      |
| 5        | HP31030               | Bobbin Winder Switch Assy.                                     |
| 6        | HP30603               | Set Screw                                                      |
| 7        | HP11380               | Cord Band                                                      |
| 8        | HP 2812               | Set Screw                                                      |
| #        | HP31051               | Z Pulse Motor Assy.(Incl.9-26)                                 |
| 9        | HP31052               | Z Pulse Motor Bracket Assy.                                    |
| 10       | HP30375               | Pulse Motor<br>Set Screw                                       |
| 11       | HP31241               | Puise Motor Gear                                               |
| 12<br>13 | HP31056<br>HP30842    | Set Screw                                                      |
| 13       | HP31057               | Z Arm Assy.                                                    |
| 15       | HP60254-2             | Polyslider                                                     |
| 16       | HP31060               | Collar                                                         |
| 17       | HP30842               | Set Screw                                                      |
| 18       | HP31061               | Needle Bar Guide Rod                                           |
| 19       | HP31062               | Z Arm Connecting Rod                                           |
| 20       | HP12786               | Set Screw                                                      |
| 21       | HP12016               | Spring                                                         |
| 22       | HP30345               | Snap Ring<br>Z Sensor Circuit Board                            |
| 23       | HP31063<br>HP31064    | Z Sensor Bracket                                               |
| 24<br>25 | HP11697-B             | Set Screw                                                      |
| 26       | HP11697-B             | Set Screw                                                      |
| 27       | HP 2812               | Set Screw                                                      |
| 28       | HP30365               | Needle Bar Guide Plate                                         |
| 29       | HP 2808               | Set Screw                                                      |
| 30       | HP 7221               | Snap Ring                                                      |
| #        | HP31917               | F Pulse Motor Assy.(Incl.31-52)<br>F Pulse Motor Bracket Assy. |
| 31       | HP31918               | Feed Balance Regulate Assy.                                    |
| 32       | HP31920<br>HP30375    | Pulse Motor                                                    |
| 33<br>34 | HP 6277-4             | Washer                                                         |
| 35       | HP12006               | Wave Washer                                                    |
| 36       | HP31923               | Set Screw                                                      |
| 37       | HP 2654               | Nut                                                            |
| 38       | HP31793               | Feed Balance Set Plate                                         |
| 39       |                       | Set Screw                                                      |
| 40       | HP31935               | Feed Balance Shaft                                             |
| 41       | HP 7492               | Snap Ring<br>Washer                                            |
| 42       | HP 7781<br>HP30210-53 |                                                                |
| 43<br>44 | HP31056               | Pulse Motor Gear                                               |
| 45       | HP30842               | Set Screw                                                      |
| 46       | HP31073               | F Arm Assy.                                                    |
| 47       | HP60254-2             | Polyslider                                                     |
| 48       | HP31060               | Collar                                                         |
| 49       | HP30842               | Set Screw                                                      |
| 50       | HP31074               | Feed Sensor Circuit Board Assy.                                |
| 51       | HP11697-B             | Set Screw<br>Cord Band                                         |
| 52       | HP11380               | Set Screw                                                      |
| 53<br>64 | HP 2812<br>HP31578    | Washer                                                         |
| 54<br>55 | HP12016               | Spring                                                         |
| 55<br>56 | HP30345               | Snap Ring                                                      |
| #        | HP31233               | Terminal Bracket Assy.(Incl.57-59)                             |
| 57       | HP31077               | Terminal Bracket                                               |
| 58       | HP31234               | Power Switch Assy                                              |
| 59       | HP30704               | Controller Cord Assy.                                          |
| 60       | HP 2812               | Set Screw                                                      |
| #        | HP31235-2             | Motor Assy (Incl.61-65)                                        |
|          |                       |                                                                |

| RefN. Part No. |         | Name of Part                         |  |  |  |
|----------------|---------|--------------------------------------|--|--|--|
| 61             | HP31236 | Motor                                |  |  |  |
| 62             | HP30536 | Motor Pulley                         |  |  |  |
| 63             | HP30537 | Rubber Cushion                       |  |  |  |
| 64             | HP 7221 | Snap Ring                            |  |  |  |
| 65             | HP31081 | Motor Bracket                        |  |  |  |
| 66             | HP 2903 | Set Screw for Motor Bracket          |  |  |  |
| 67             | HP31017 | Timing Belt (Motor)                  |  |  |  |
| 68             | HP11380 | Cord Band                            |  |  |  |
| 69             | HP31500 | Motor Control Circuit Assy.(Incl.70) |  |  |  |
| 70             | HPFU014 | Fuse                                 |  |  |  |
| 71             | HP 2812 | Set Screw                            |  |  |  |
| 72             | HP31929 | C.P.U.Circuit Board Assy.            |  |  |  |
| 73             | HP12786 | Set Screw                            |  |  |  |
| #              | HP31085 | STS Sensor Bracket Assy.(Incl.74-76) |  |  |  |
| 74             | HP31087 | STS Sensor Circuit Board Assy.       |  |  |  |
| 75             | HP31088 | STS Sensor Bracket                   |  |  |  |
| 76             | HP12786 | Set Screw                            |  |  |  |
| 77             | HP 2812 | Set Screw                            |  |  |  |
| 78             | HP31239 | Power Cord                           |  |  |  |
| 79             | HP31230 | Transformer                          |  |  |  |
| 80             | HP90855 | Set Screw                            |  |  |  |
| 81             | HP31231 | Insulating Plate                     |  |  |  |
| 82             | HP31232 | Washer                               |  |  |  |