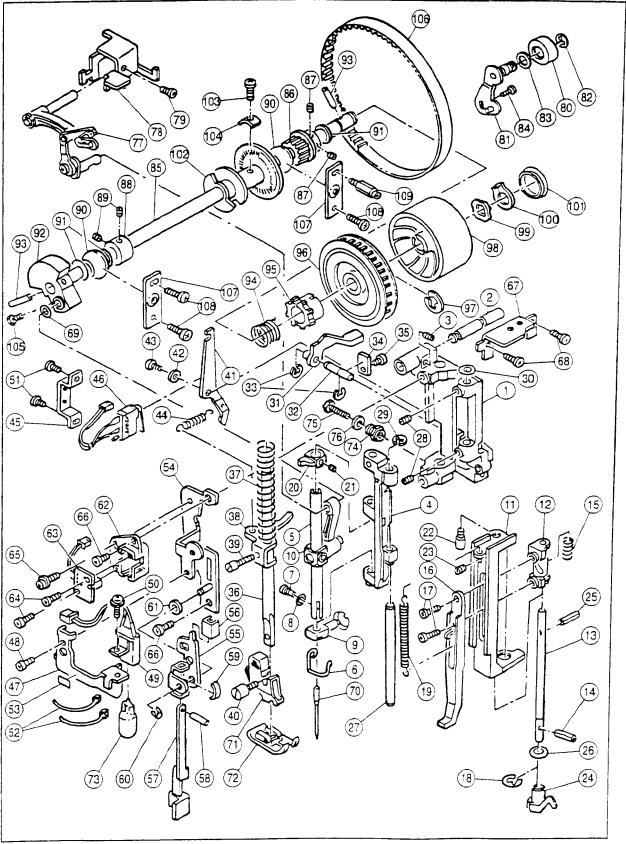

| Dafi     | N. Part No.           | Name of Part                                | Re             | fN. Part No.       | Name of Part                      |
|----------|-----------------------|---------------------------------------------|----------------|--------------------|-----------------------------------|
| #        | HP30958-2             | Needle Bar Guide Bracket Assy.(Incl.1-      | 61             | HP11943            | Washer                            |
| #        | 111 30330 2           | 66)                                         | 62             |                    | BH Switch Holder                  |
| 1        | HP30038-2             | Needle Bar Guide Bracket                    | 63             | HP30977            | BH Switch Circuit Board Assy.     |
| 2        | HP30039               | Needle Bar Guide Bracket Shaft              | 64             |                    | Set Screw                         |
|          | HP30388               | Set Screw                                   | 65             | HP12886            | Set Screw                         |
| 3        | HP30960               | Needle Bar Guide Assy (Incl.4-26)           | 66             | HP 2812            | Set Screw                         |
| #        | HP30966               | Needle Bar Guide                            | 67             | HP30959            | Needle Bar Guide Bracket Plate    |
| 4        |                       | Needle Bar Assy.(Incl.5-9)                  | 68             | HP 2812            | Set Screw                         |
| #        | HP30983               | Needle Bar                                  | 69             | HP60254            | Polyslider                        |
| 5        | HP30048               | Needle Bar Thread Guide                     | 70             | HP 1208-S          |                                   |
| 6        | HP30989<br>HP12040    | Set Screw                                   | 71             | HP13235            | Presser Foot Holder               |
| 7        | HP12040<br>HP11125-50 |                                             | 72             | HP30057            | Zigzag Foot                       |
| 8<br>9   | HP30987               | Needle Clamp                                | 73             | HP31082            | Light Bulb                        |
| 10       | HP30049               | Needle Bar Clank Rod Assy.                  | 74             | HP30979            | Needle Point Adjusting Screw      |
| 11       | HP30258               | Threader Bracket                            | 75             | HP30978            | Needle Point Adjusting Bock Screw |
| 12       | HP30259               | Threader Holder                             | 76             | HP 7240            | Washer                            |
| 13       | HP30260               | Threader Bar                                | 77             | HP30495            | Thread Take-up Lever Assy.        |
| 14       | HP30261-1             | Spring Pin                                  | 78             | HP31010            | Take-up Lever Base Pin plate      |
| 15       | HP13074               | Threader Bar Spring                         | 79             | HP 2812            | Set Screw                         |
| 16       | HP30262               | Threader Lever                              | #              | HP31011            | Bett Tension Assy.(Incl.80-83)    |
| 17       | HP30271               | Set Screw                                   | 80             | HP91451            | Belt Tension Wheel                |
| 18       | HP 7221               | Snap Ring                                   | 81             | HP31013            | Belt Tension Bracket              |
| 19       | HP30391               | Threader Lever Spring                       | 82             | HP 7156            | Snap Ring                         |
| 20       | HP30263               | Threader Bar Stopper                        | 83             | HP11070            | Washer                            |
| 21       | HP 2894               | Set Screw                                   | 84             | HP 2812            | Set Screw                         |
| 22       | HP30264               | Threader Bracket Shaft                      | #              | HP31015-2          | Upper Shaft Assy.(Incl.85-105)    |
| 23       | HP30388               | Set Screw                                   | 85             | HP31463            | Main Shaft                        |
| 24       | HP13075               | Threader Hook Assy.                         | 86             | HP30087            | Upper Shaft Pulley                |
| 25       | HP30261               | Spring Pin                                  | 87             | HP60466            | Set Screw                         |
| 26       | HP30393               | Washer                                      | 88             | HP30085            | Upper Shaft Collar                |
| 27       | HP30043               | Needle Bar Guide Fulcrum Shaft              | 8 <del>9</del> | HP60466            | Set Screw                         |
| 28       | HP30388               | Set Screw                                   | 90             | HP30084            | Upper Shaft Ball Bushing          |
| 29       | HP 4993               | Snap Ring                                   | 91             | HP12005            | Polyslider                        |
| 30       | HP10995               | Polyslider                                  | 92             | HP30083            | Balance Weight                    |
| 31       | HP30961               | Presser Foot Lifter                         | 93             | HP 1474            | Roll Pin                          |
| 32       | HP30052               | Presser Foot Lifter Fulcrum Shaft           | 94             | HP30297-2          | Spring for Auto-clutch            |
| 33       | HP 4993               | Snap Ring                                   | 95<br>06       | HP30298            | Cap for Auto-clutch Spring        |
| 34       | HP30040               | Presser Foot Lifter Fulcrum Shaft Holder    | 96<br>97       | HP30282<br>HP30045 | Belt Wheel                        |
| 35       | HP 2890               | Set Screw                                   | 97<br>98       | HP30280-C          | Snap Ring<br>Hand Wheel           |
| 36       | HP30054               | Presser Bar                                 | 99<br>99       | HP60923            | Wave Washer                       |
| 37       | HP30053               | Presser Spring<br>Presser Bar Guide Bracket |                | HP30299            | C-type Retaining Ring             |
| 38       | HP30055               | Set Screw                                   |                | HP30281-C          | Hand Wheel Cap                    |
| 39       | HP30056               | Presser Foot Thumb Screw                    |                | HP31016            | STS Slit                          |
| 40<br>41 | HP13064<br>HP30023    | Tension Release Connecting Plate            |                | HP 2812            | Set Screw                         |
| 42       | HP30024               | Collar                                      |                | HP31021            | Washer                            |
| 43       | HP 2812               | Set Screw                                   |                | HPBS616            | Set Screw                         |
| 43       | HP30898               | Spring                                      |                | HP30091            | Timing Belt (Upper Shaft)         |
| 45       | HP30852               | Plate                                       |                | HP31018            | Upper Shaft Bushing Plate         |
| 46       | HP30963               | Presser Foot Switch Assy.                   |                | HP 2812            | Set Screw                         |
| 47       | HP30964               | Socket Holder                               | 109            | HP31020            | Set Screw                         |
| 48       | HP 2840               | Set Screw                                   |                |                    |                                   |
| 49       | HP30965               | Sewing Light                                |                |                    |                                   |
| 50       | HP12886               | Set Screw                                   |                |                    |                                   |
| 51       | HP 2802               | Set Screw                                   |                |                    |                                   |
| 52       | HP11380               | Cord Band                                   |                |                    |                                   |
| 53       | HP61673-3             | Lamp Sticker                                |                |                    |                                   |
| #        | HP30967               | BH Base Plate Unit(Incl.54-65)              |                |                    |                                   |
| 54       | HP30968               | BH Base Plate                               |                |                    |                                   |
| 55       | HP30972               | BH Plate                                    |                |                    |                                   |
| 56       | HP30973               | BH Connector                                |                |                    |                                   |
| 57       | HP30974               | BH Lever                                    |                |                    |                                   |
| 58       | HP30261-1             | Spring Pin                                  |                |                    |                                   |
| 59       | HP30975               | BH Lever Plate                              |                |                    |                                   |

 59
 HP30975
 BH Lever Plate

 60
 HP 4993
 Snap Ring

| RefN      | . Part No.         | Name of Part                                     |     | N. Part No. | Name of Part                   |
|-----------|--------------------|--------------------------------------------------|-----|-------------|--------------------------------|
| <b>‡</b>  | HP31039            | Hook Race Assy.(Incl.1-13)                       | 62  | HP90932     | Set Screw                      |
| 1         | HP31075            | Hook Race Base                                   | 63  | HP30172     | Slide Block Shaft              |
| 2         | HP30389            | Set Screw                                        | 64  | HP 4993     | Snap Ring                      |
| 3         | HP30156            | Gear Cover                                       | 65  | HP12544     | Set Screw                      |
| 4         | HP11167            | Set Screw                                        | 66  | HP30338     | Feed Dog Base Spring           |
| 5         | HP30113            | Hook Race Assy.                                  | 67  | HP60565-2   | Polyslider                     |
| 3         | HP30131            | Hook Race Shaft                                  | 68  | HP31537     | Polyslider                     |
| 7         | HP30133            | Washer                                           | 69  | HP30157     | Hook for Spring                |
| 8         | HP30135            | Oil Wick (1)                                     | 70  | HP30173     | Feed Shaft Holder (R)          |
| 9         | HP30136            | Oil Wick (2)                                     | 71  | HP30174     | Feed Shaft Holder (L)          |
| 10        | HP10995-2          | Polyslider                                       | 72  | HP 2812     | Set Screw                      |
| 11        | HP30134            | Polyslider                                       | #   | HP31040     | Feed Regulator Assy.(Incl.73-9 |
| 12        | HP30139            | Bobbin Holder Stopper Assy.                      | 73  | HP31041     | Feed Regulator Shaft           |
| 13        | HP11167            | Set Screw                                        | 74  | HP30188     | Feed Regulator                 |
| 14        | HP30118            | Magnet                                           | 75  | HP90932     | Set Screw                      |
| 15        | HP10706            | Set Screw                                        | 76  | HP30189     | Feed Slide Block               |
| 16        | HP30457            | Bobbin Holder                                    | 77  | HP60254     | Polyslider                     |
| 17        | HP30222            | Bobbin                                           | 78  | HP30177     | Ball Bush                      |
| + /<br>#  | HP31023            | Lower Shaft Assy.(Incl.18-36)                    | 79  | HP30178     | Collar                         |
| #<br>18   | HP30176            | Lower Shaft                                      | 80  | HP30388     | Set Screw                      |
| 10<br>19  | HP30177            | Bail Bush                                        | 81  | HP31045     | Feed Regulator Arm Spring      |
| 20        | HP30178            | Collar                                           | 82  | HP31042     | Feed Regulator Arm             |
| 20<br>21  | HP12544            | Set Screw                                        | 83  | HP31044     | Feed Regulator Plate           |
| 2 i<br>22 | HP60254            | Polyslider                                       | 84  | HP 2812     | Set Screw                      |
| 22<br>23  | HP60204            | Snap Ring                                        | 85  | HP31079     | Feed Adjusting Screw           |
| 23<br>24  | HP30179            | Feed Rocking Cam                                 | 86  | HP91648     | Nut                            |
| 24<br>25  | HP30179            | Pin                                              | 87  | HP60204     | Snap Ring                      |
| 25        | HP30180            | Feed Rocking Cam Spring                          | 88  | HP31046     | F Connecting Rod               |
| 20<br>27  | HP30182            | Lower Shaft Gear                                 | 89  | HP31578     | Washer                         |
| 27<br>28  | HP60466            | Set Screw                                        | 90  | HP30345     | Snap Ring                      |
| 20<br>29  | HP30805            | Set Screw                                        | 91  | HP12016     | Spring                         |
| 29<br>30  | HP30183            | Feed Cam Collar                                  | 92  | HP30665     | Ball Bushing Holder            |
|           | HP30184            | Feed Cam                                         | 93  | HP 2812     | Set Screw                      |
| 31        | HP90932            | Set Screw                                        | ••• | 2012        |                                |
| 32<br>33  | HP60204            | Snap Ring                                        |     |             |                                |
|           |                    | Lower Shaft Belt Pulley                          |     |             |                                |
| 34<br>35  | HP30185            | Set Screw                                        |     |             |                                |
|           | HP60466            | Lower Shaft Supporter                            |     |             |                                |
| 36        | HP31024            | Set Screw                                        |     |             |                                |
| 37        | HP30627            |                                                  |     |             |                                |
| 38        | HP 3438            | Washer<br>Ball Bushing Holder                    |     |             |                                |
| 39<br>40  | HP30665<br>HP 2812 | Set Screw                                        |     |             |                                |
|           |                    | Set Screw                                        |     |             |                                |
|           | HP30477            |                                                  |     |             |                                |
|           | HP30158            | Feed Shaft Assy.(Incl.42-68)<br>Feed Shaft Guide |     |             |                                |
| 42        | HP30159            | Feed Shaft                                       |     |             |                                |
|           | HP30160            |                                                  |     |             |                                |
| 44        | HP30161            | Feed Base                                        |     |             |                                |
| 45        | HP30162            | Feed Base Fulcrum Pin (Right)                    |     |             |                                |
|           | HP30163            | Feed Base Fulcrum Pin (Left)                     |     |             |                                |
| 47        | HP12544            | Set Screw                                        |     |             |                                |
| 48        | HP 7492            | Snap Ring                                        |     |             |                                |
|           | HP12365            | Polyslider                                       |     |             |                                |
|           | HP30168            | Feed Shaft Collar                                |     |             |                                |
| 51        | HP12544            | Set Screw                                        |     |             |                                |
|           | HP30164            | Feed Dog                                         |     |             |                                |
|           | HP 2868            | Set Screw                                        |     |             |                                |
|           | HP30165            | Feed Driving Cam Follower                        |     |             |                                |
| 55        | HP30166            | Cam Follower Hinge Screw                         |     |             |                                |
| 56        | HP 6277-4          |                                                  |     |             |                                |
| 57        | HP12006            | Wave Washer                                      |     |             |                                |
| 58        | HP30153            | Set Screw                                        |     |             |                                |
| 59        | HP13189            | Nut                                              |     |             |                                |
|           |                    |                                                  |     |             |                                |
| 60        | HP30169            | Forked Cam Follower                              |     |             |                                |