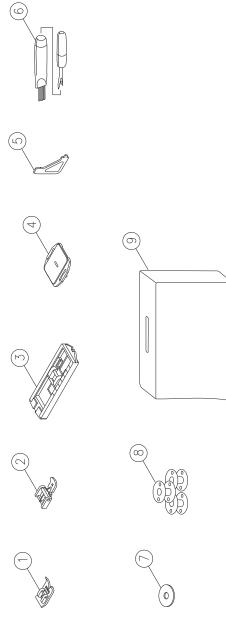

| No. | Part No.  | Description         |
|-----|-----------|---------------------|
|     |           |                     |
| 1   | 416128401 | ALL PURPOSE FOOT    |
| 2   | 416128701 | ZIPPER FOOT (I)     |
| 3   | 416128901 | BUTTONHOLE FOOT (B) |
| 4   | 416127901 | FELT PAD            |
| 5   | 68000177  | L-SCREWDRIVER       |
| 6   | 416127701 | SEAM RIPPER/ BRUSH  |
| 7   | 416127301 | SPOOL PIN FELT      |
| 8   | 68000175  | BOBBIN              |
| 9   | 68001151  | SOFT COVER          |