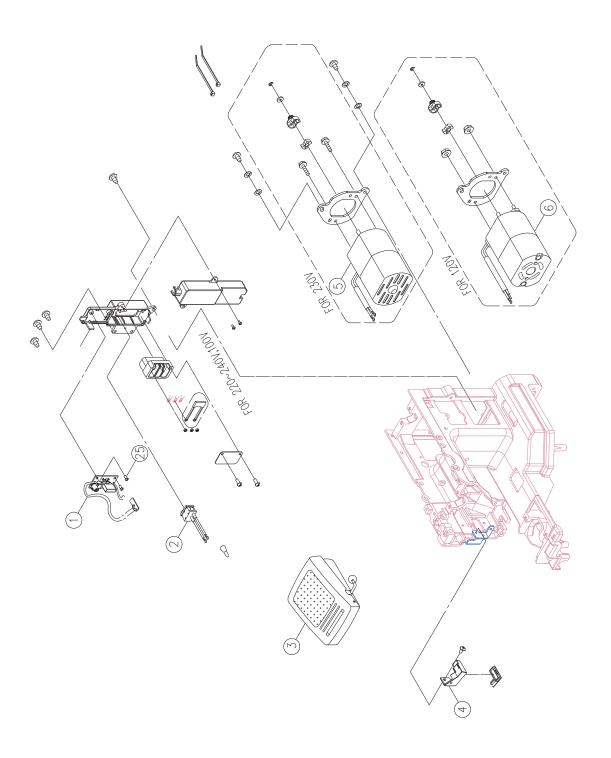

| No. | Part No.  | <u>Description</u>            |
|-----|-----------|-------------------------------|
|     |           |                               |
| 1   | 68001145  | SWITCH RECEPTACLE ASSY (230V) |
| 2   | 416521701 | SWITCH ASS' Y                 |
| 3   | 68001147  | FOOT CONTROLLER (230V)        |
| 4   | 68001146  | LED HOLDER                    |
| 5   | 68001144  | MOTOR (FOR 230V)              |
| 6   | 68001143  | MOTOR (FOR 120V)              |