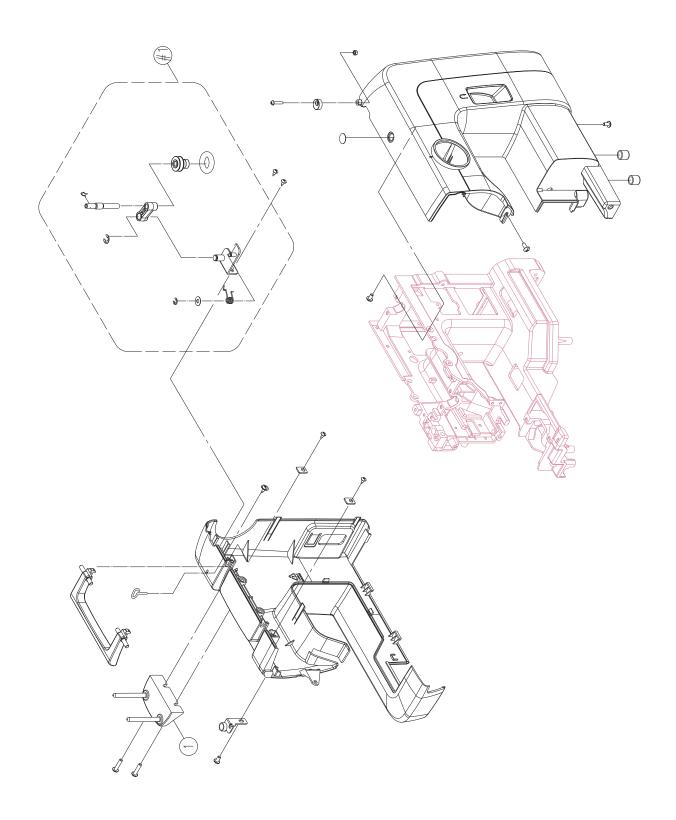

| No. | Part No.  | Description            |
|-----|-----------|------------------------|
| 1   | 416515001 | SPOOL PIN PLATE        |
| #1  | 68001148  | BOOBIN WINDER COMPLETE |

| No. | Part No. | Description                      |
|-----|----------|----------------------------------|
|     |          |                                  |
| 1   | 68001149 | PATTERN SELECTOR DIAL (FOR 1304) |
|     | 68001150 | PATTERN SELECTOR DIAL (FOR 1306) |

| No. | Part No.  | Description         |
|-----|-----------|---------------------|
|     |           |                     |
| 1   | 416128401 | ALL PURPOSE FOOT    |
| 2   | 416128701 | ZIPPER FOOT (I)     |
| 3   | 416128901 | BUTTONHOLE FOOT (B) |
| 4   | 416127901 | FELT PAD            |
| 5   | 68000177  | L-SCREWDRIVER       |
| 6   | 416127701 | SEAM RIPPER/ BRUSH  |
| 7   | 416127301 | SPOOL PIN FELT      |
| 8   | 68000175  | BOBBIN              |
| 9   | 68001151  | SOFT COVER          |