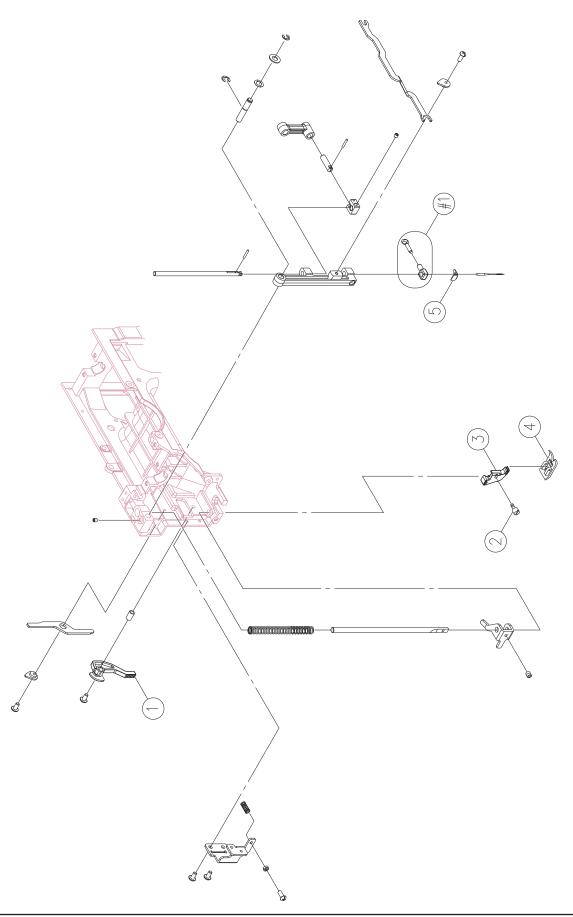

| No. | Part No.  | Description              |
|-----|-----------|--------------------------|
| 4   | 00004405  |                          |
| 1   | 68001135  | PRESSER BAR LIFTER LEVER |
| 2   | 416118401 | SHANK SCREW (9/64×40×8)  |
| 3   | 416495501 | SHANK COMPLETE           |
| 4   | 416128401 | ALL PURPOSE FOOT         |
| 5   | 68001138  | THREAD GUIDE             |
| #1  | 416245301 | NEEDLE CLAMP COMPLETE    |
| # I | 410245301 | NEEDLE CLAMP COMPLETE    |

| No. | Part No. | Description          |
|-----|----------|----------------------|
| 1   | 68001139 | REVERSE LEVER BUTTON |
| #1  | 68001140 | PATTERN CAM CONTACT  |

| No. | Part No. | <u>Description</u>                    |
|-----|----------|---------------------------------------|
|     |          |                                       |
| #1  | 68001141 | DIAL TENSION SUPPORTER PLATE COMPLETE |
| #2  | 68001142 | MOVEMENT PLATE SUPPORTER              |