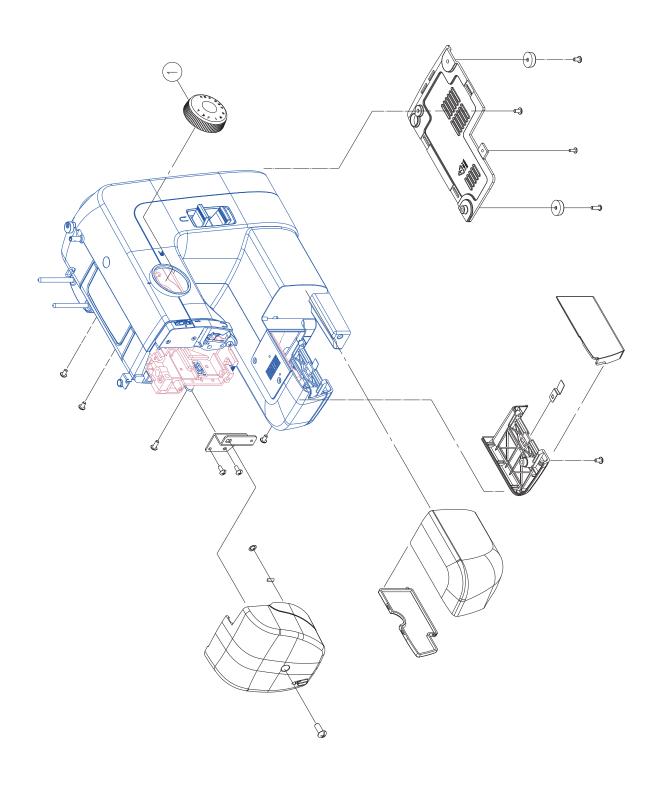

13041306

Liste de pièces Lista de Piezas Parts List

| <u>No.</u> | Part No. | <u>Description</u>            |
|------------|----------|-------------------------------|
|            |          |                               |
| 1          | 68001128 | ARM SHAFT BUSING              |
| 2          | 68001133 | HAND WHEEL                    |
| 3          | 68001130 | MOTOR DRIVE BELT (250×500×5)  |
| #1         | 68001134 | THREAD TAKE UP LEVER COMPLETE |

| No. | Part No.  | Description              |
|-----|-----------|--------------------------|
| 4   | 00004405  |                          |
| 1   | 68001135  | PRESSER BAR LIFTER LEVER |
| 2   | 416118401 | SHANK SCREW (9/64×40×8)  |
| 3   | 416495501 | SHANK COMPLETE           |
| 4   | 416128401 | ALL PURPOSE FOOT         |
| 5   | 68001138  | THREAD GUIDE             |
| #1  | 416245301 | NEEDLE CLAMP COMPLETE    |
| # I | 410245301 | NEEDLE CLAMP COMPLETE    |

| No. | Part No. | Description          |
|-----|----------|----------------------|
| 1   | 68001139 | REVERSE LEVER BUTTON |
| #1  | 68001140 | PATTERN CAM CONTACT  |

| No. | Part No. | <u>Description</u>                    |
|-----|----------|---------------------------------------|
|     |          |                                       |
| #1  | 68001141 | DIAL TENSION SUPPORTER PLATE COMPLETE |
| #2  | 68001142 | MOVEMENT PLATE SUPPORTER              |

| No. | Part No.  | Description                |
|-----|-----------|----------------------------|
|     |           |                            |
| 1   | 68000174  | SHUTTLE DRIVER COMPLETE    |
| 2   | 416392101 | SHUTTLE HOOK               |
| 3   | 68000175  | BOBBIN                     |
| 4   | 416171501 | NEEDLE PLATE               |
|     |           |                            |
| #1  | 68000176  | OPEN SHUTTLE RACE COMPLETE |
| #2  | 416153401 | BOBBIN CASE COMPLETE       |
| #3  | 416245801 | LOWER SHAFT GEAR COMPLETE  |

| No. | Part No.  | <u>Description</u>            |
|-----|-----------|-------------------------------|
|     |           |                               |
| 1   | 68001145  | SWITCH RECEPTACLE ASSY (230V) |
| 2   | 416521701 | SWITCH ASS' Y                 |
| 3   | 68001147  | FOOT CONTROLLER (230V)        |
| 4   | 68001146  | LED HOLDER                    |
| 5   | 68001144  | MOTOR (FOR 230V)              |
| 6   | 68001143  | MOTOR (FOR 120V)              |

| No. | Part No.  | Description            |
|-----|-----------|------------------------|
| 1   | 416515001 | SPOOL PIN PLATE        |
| #1  | 68001148  | BOOBIN WINDER COMPLETE |

| No. | Part No. | Description                      |
|-----|----------|----------------------------------|
|     |          |                                  |
| 1   | 68001149 | PATTERN SELECTOR DIAL (FOR 1304) |
|     | 68001150 | PATTERN SELECTOR DIAL (FOR 1306) |

| No. | Part No.  | Description         |
|-----|-----------|---------------------|
|     |           |                     |
| 1   | 416128401 | ALL PURPOSE FOOT    |
| 2   | 416128701 | ZIPPER FOOT (I)     |
| 3   | 416128901 | BUTTONHOLE FOOT (B) |
| 4   | 416127901 | FELT PAD            |
| 5   | 68000177  | L-SCREWDRIVER       |
| 6   | 416127701 | SEAM RIPPER/ BRUSH  |
| 7   | 416127301 | SPOOL PIN FELT      |
| 8   | 68000175  | BOBBIN              |
| 9   | 68001151  | SOFT COVER          |