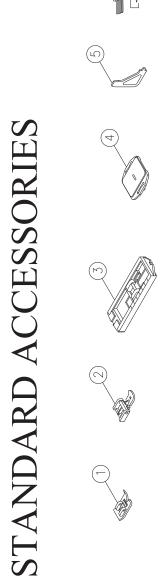

| No. | Part No.  | Description         |
|-----|-----------|---------------------|
|     |           |                     |
| 1   | 416128401 | ALL PURPOSE FOOT    |
| 2   | 416128701 | ZIPPER FOOT (I)     |
| 3   | 416128901 | BUTTONHOLE FOOT (B) |
| 4   | 416127901 | FELT PAD            |
| 5   | 68000177  | L-SCREWDRIVER       |
| 6   | 416127701 | SEAM RIPPER/ BRUSH  |
| 7   | 416127301 | SPOOL PIN FELT      |
| 8   | 68000175  | BOBBIN              |
| 9   | 68001151  | SOFT COVER          |