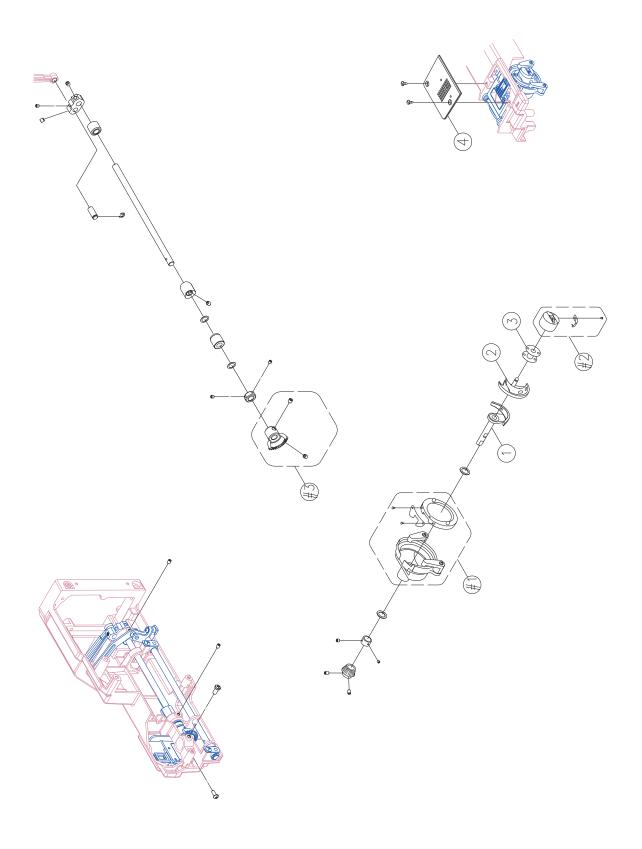

13041306

Liste de pièces Lista de Piezas Parts List

| <u>No.</u> | Part No. | <u>Description</u>            |
|------------|----------|-------------------------------|
|            |          |                               |
| 1          | 68001128 | ARM SHAFT BUSING              |
| 2          | 68001133 | HAND WHEEL                    |
| 3          | 68001130 | MOTOR DRIVE BELT (250×500×5)  |
| #1         | 68001134 | THREAD TAKE UP LEVER COMPLETE |

| No. | Part No.  | Description                |
|-----|-----------|----------------------------|
|     |           |                            |
| 1   | 68000174  | SHUTTLE DRIVER COMPLETE    |
| 2   | 416392101 | SHUTTLE HOOK               |
| 3   | 68000175  | BOBBIN                     |
| 4   | 416171501 | NEEDLE PLATE               |
|     |           |                            |
| #1  | 68000176  | OPEN SHUTTLE RACE COMPLETE |
| #2  | 416153401 | BOBBIN CASE COMPLETE       |
| #3  | 416245801 | LOWER SHAFT GEAR COMPLETE  |