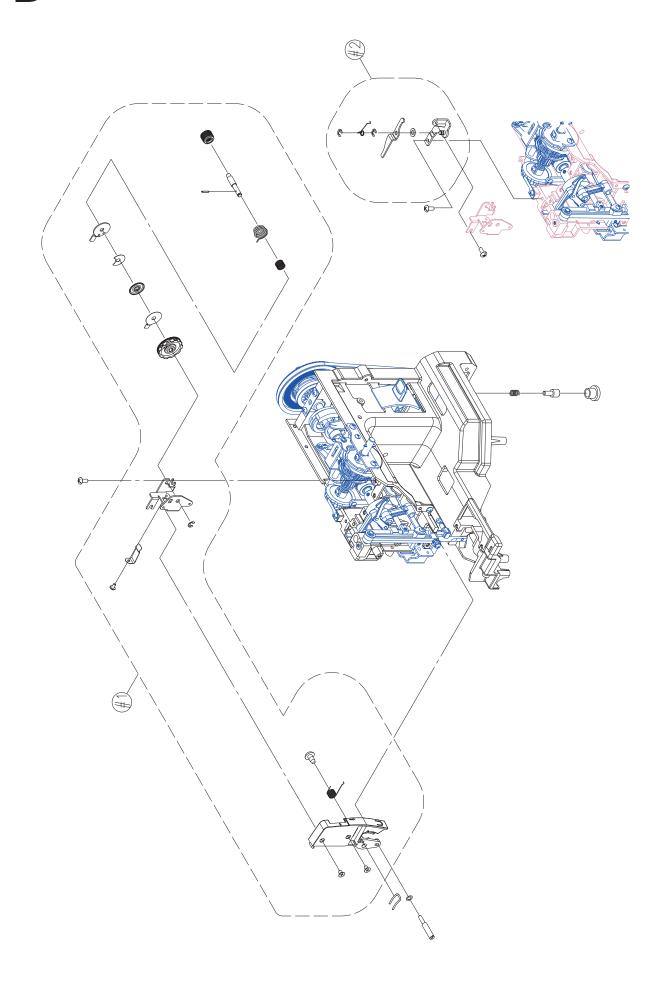

13041306

Liste de pièces Lista de Piezas Parts List

| <u>No.</u> | Part No. | <u>Description</u>            |
|------------|----------|-------------------------------|
|            |          |                               |
| 1          | 68001128 | ARM SHAFT BUSING              |
| 2          | 68001133 | HAND WHEEL                    |
| 3          | 68001130 | MOTOR DRIVE BELT (250×500×5)  |
| #1         | 68001134 | THREAD TAKE UP LEVER COMPLETE |

| No. | Part No.  | Description              |
|-----|-----------|--------------------------|
| 4   | 00004405  |                          |
| 1   | 68001135  | PRESSER BAR LIFTER LEVER |
| 2   | 416118401 | SHANK SCREW (9/64×40×8)  |
| 3   | 416495501 | SHANK COMPLETE           |
| 4   | 416128401 | ALL PURPOSE FOOT         |
| 5   | 68001138  | THREAD GUIDE             |
| #1  | 416245301 | NEEDLE CLAMP COMPLETE    |
| # I | 410245301 | NEEDLE CLAMP COMPLETE    |

| No. | Part No. | Description          |
|-----|----------|----------------------|
| 1   | 68001139 | REVERSE LEVER BUTTON |
| #1  | 68001140 | PATTERN CAM CONTACT  |

| No. | Part No. | <u>Description</u>                    |
|-----|----------|---------------------------------------|
|     |          |                                       |
| #1  | 68001141 | DIAL TENSION SUPPORTER PLATE COMPLETE |
| #2  | 68001142 | MOVEMENT PLATE SUPPORTER              |