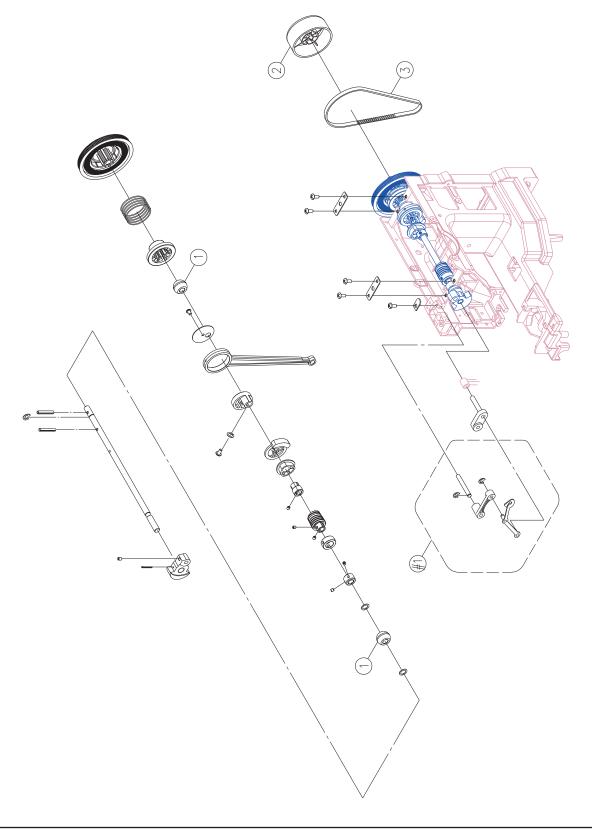

13041306

Liste de pièces Lista de Piezas Parts List

| <u>No.</u> | Part No. | <u>Description</u>            |
|------------|----------|-------------------------------|
|            |          |                               |
| 1          | 68001128 | ARM SHAFT BUSING              |
| 2          | 68001133 | HAND WHEEL                    |
| 3          | 68001130 | MOTOR DRIVE BELT (250×500×5)  |
| #1         | 68001134 | THREAD TAKE UP LEVER COMPLETE |