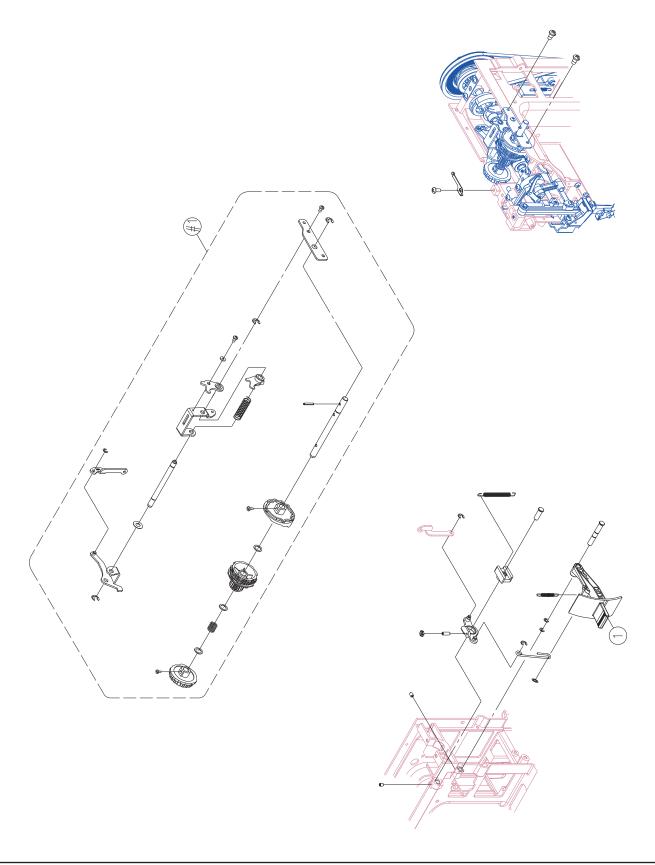

| No. | Part No.  | Description                |
|-----|-----------|----------------------------|
|     |           |                            |
| 1   | 68000174  | SHUTTLE DRIVER COMPLETE    |
| 2   | 416392101 | SHUTTLE HOOK               |
| 3   | 68000175  | BOBBIN                     |
| 4   | 416171501 | NEEDLE PLATE               |
|     |           |                            |
| #1  | 68000176  | OPEN SHUTTLE RACE COMPLETE |
| #2  | 416153401 | BOBBIN CASE COMPLETE       |
| #3  | 416245801 | LOWER SHAFT GEAR COMPLETE  |

| No. | Part No.  | Description            |
|-----|-----------|------------------------|
| 1   | 416515001 | SPOOL PIN PLATE        |
| #1  | 68001148  | BOOBIN WINDER COMPLETE |

| No. | Part No. | Description                      |
|-----|----------|----------------------------------|
|     |          |                                  |
| 1   | 68001149 | PATTERN SELECTOR DIAL (FOR 1304) |
|     | 68001150 | PATTERN SELECTOR DIAL (FOR 1306) |